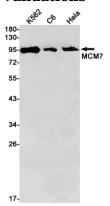

IHC: 1/20

FC: 1/20

IP: 1/20

**Validations** 

Western blot detection of MCM7 in K562,C6,Hela cell lysates using MCM7 Rabbit pAb(1:1000 diluted).Predicted band size:81kDa.Observed band size:81kDa.

Immunohistochemistry of MCM7 in paraffinembedded Human tonsil using MCM7 Rabbit pAb at dilution 1/20