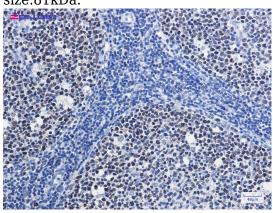

IHC: 1/20

FC: 1/20

IP: 1/20

**Validations** 

Western blot detection of MCM7 in K562,C6,Hela cell lysates using MCM7 Rabbit pAb(1:1000 diluted).Predicted band size:81kDa.Observed band size:81kDa.

Immunohistochemistry of MCM7 in paraffinembedded Human tonsil using MCM7 Rabbit pAb at dilution 1/20