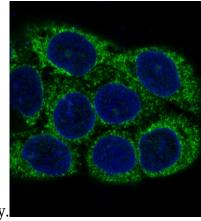

ption**

NSE Rabbit polyclonal antibody

# **Preparation**

Antigen: A synthesized peptide derived from human NSE

#### **Formulation**

Rabbit IgG in phosphate buffered saline, pH 7.4, 150mM NaCl, 0.02% sodium azide and 50% glycerol.

#### **Storage**

Store at 4°C short term. Store at -20°C long term. Avoid freeze / thaw cycle.

#### **Clonality**

Polyclonal

### **Ig Type**

Rabbit IgG

#### **Applications**

WB, IHC-P, ICC/IF, FC

#### **Dilutions**

WB: 1/5000-1/10000

IHC: 1/50-1/200

ICC/IF: 1/50-1/200

FC: 1/50

#### **Validations**



Western blot analysis of extracts from Jurkat, THP-1 and U87MG cells using NSE Rabbit pAb at 1:1000 dilution. Predicted band size: 47kDa. Observed band size: 47kDa.



Immunohistochemical analysis of paraffinembedded human uterus cancer, using NSE



Antibody.

Immunofluorescent analysis of A431 cells, using

# **Anti-NSE Rabbit antibody**

Catalog Number: 167390





NSE Antibody.

Western blot analysis of NSE expression in HeLa cell lysate.