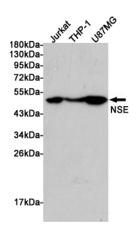

#### **Validations**

Western blot analysis of extracts from Jurkat, THP-1 and U87MG cells using NSE Rabbit pAb at 1:1000 dilution. Predicted band size: 47kDa. Observed band size: 47kDa.

Immunohistochemical analysis of paraffinembedded human uterus cancer, using NSE