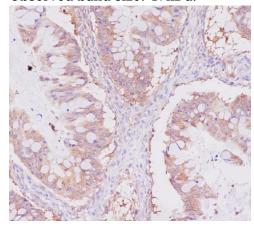

#### **Validations**

Western blot analysis of extracts from Jurkat, THP-1 and U87MG cells using NSE Rabbit pAb at 1:1000 dilution. Predicted band size: 47kDa. Observed band size: 47kDa.

Immunohistochemical analysis of paraffinembedded human uterus cancer, using NSE