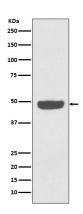

# **Anti-NSE Rabbit antibody**

Catalog Number: 167390

NSE Antibody.

Western blot analysis of NSE expression in HeLa cell lysate.