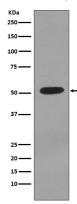

IHC: 1/50-1/200

ICC/IF: 1/50-1/200

IP: 1/20 **Validations** 

Immunohistochemical analysis of paraffinembedded human breast carcinoma, using

Cytokeratin 7 Antibody.

Western blot analysis of Cytokeratin 7 expression

in T47 D cell lysate.

Immunofluorescent analysis of Hela cells, using Cytokeratin 7 Antibody.