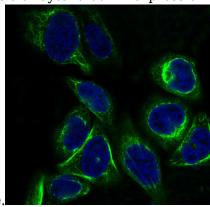

in T47 D cell lysate.

Immunofluorescent analysis of Hela cells, using Cytokeratin 7 Antibody.