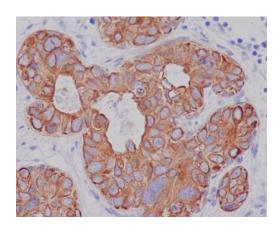

IHC: 1/50-1/200

ICC/IF: 1/50-1/200

IP: 1/20 **Validations** 

Immunohistochemical analysis of paraffinembedded human breast carcinoma, using

Cytokeratin 7 Antibody.

Western blot analysis of Cytokeratin 7 expression