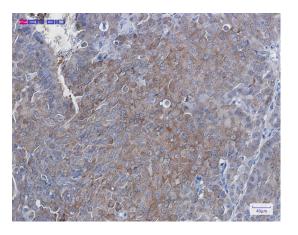

IHC: 1/200

ICC/IF: 1/100

FC: 1/20

IP: 1/20

**Validations** 

Immunohistochemistry of SQSTM1 in paraffinembedded Human breast cancer tissue using SQSTM1 Rabbit pAb at dilution 1/50

Western blot detection of SQSTM1 in K562,3T3,Hela cell lysates using SQSTM1 Rabbit pAb(1:1000 diluted).Predicted band size:48kDa.Observed band size:62kDa.