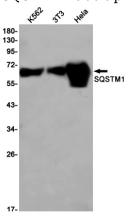

IHC: 1/200

ICC/IF: 1/100

FC: 1/20

IP: 1/20

**Validations** 

Immunohistochemistry of SQSTM1 in paraffinembedded Human breast cancer tissue using SQSTM1 Rabbit pAb at dilution 1/50

Western blot detection of SQSTM1 in K562,3T3,Hela cell lysates using SQSTM1 Rabbit pAb(1:1000 diluted).Predicted band size:48kDa.Observed band size:62kDa.