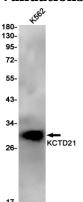

FC: 1/50

**Validations** 

Western blot detection of KCTD21 in K562 cell lysates using KCTD21 Rabbit pAb(1:1000 diluted). Predicted band size:30kDa. Observed band size:30kDa.