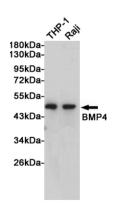

## **Validations**

Western blot analysis of extracts from THP-1 and Raji cells using BMP4 Rabbit pAb at 1:1000 dilution. Predicted band size: 47kDa. Observed band size: 47kDa.

Immunohistochemical analysis of paraffinembedded human breast cancer, using BMP4 Antibody.