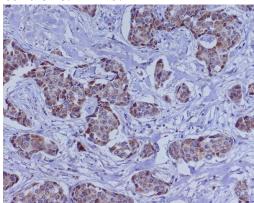

## **Validations**

Western blot analysis of extracts from THP-1 and Raji cells using BMP4 Rabbit pAb at 1:1000 dilution. Predicted band size: 47kDa. Observed band size: 47kDa.

Immunohistochemical analysis of paraffinembedded human breast cancer, using BMP4 Antibody.