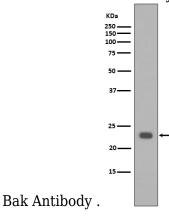

1:50~1:200

1:50~1:200

1:50 1:50

**Validations** 

Immunofluorescent analysis of Hela cells, using

Western blot analysis of extracts of HeLa cell lysate, using BAK1 antibody.

Immunohistochemical analysis of paraffinembedded mouse liver, using Bak Antibody.