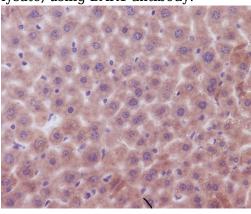

1:50~1:200

1:50~1:200

1:50 1:50

**Validations** 

Immunofluorescent analysis of Hela cells, using

Western blot analysis of extracts of HeLa cell lysate, using BAK1 antibody.

Immunohistochemical analysis of paraffinembedded mouse liver, using Bak Antibody.