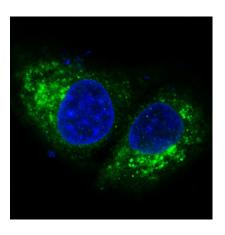

1:50~1:200

1:50~1:200

1:50 1:50

**Validations** 

Immunofluorescent analysis of Hela cells, using

Western blot analysis of extracts of HeLa cell lysate, using BAK1 antibody.

Immunohistochemical analysis of paraffinembedded mouse liver, using Bak Antibody.