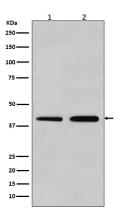

## FC: 1/20 Validations

Western blot analysis of alpha smooth muscle Actin expression in (1)A549 cell lysate; (2)C2C12 cell lysate using alpha-SMA antibody.

Immunofluorescent analysis of A431 cells, using alpha smooth muscle Actin Antibody .