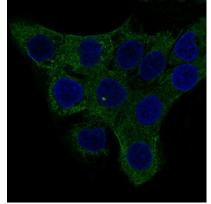

## FC: 1/20 Validations

Western blot analysis of alpha smooth muscle Actin expression in (1)A549 cell lysate; (2)C2C12 cell lysate using alpha-SMA antibody.

Immunofluorescent analysis of A431 cells, using alpha smooth muscle Actin Antibody .