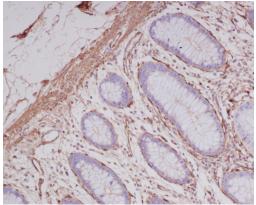

Immunohistochemical analysis of paraffinembedded human colon, using alpha smooth muscle Actin Antibody.