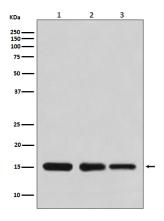

# FC: 1/50 **Validations**

Western blot analysis of Histone H3 expression in (1) HeLa cell lysate; (2) NIH/3T3 cell lysate; (3) Rat brain lysate.

Immunofluorescent analysis of HeLa cells, using Histone H3 Antibody.