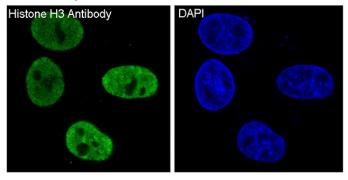

# FC: 1/50 **Validations**

Western blot analysis of Histone H3 expression in (1) HeLa cell lysate; (2) NIH/3T3 cell lysate; (3) Rat brain lysate.

Immunofluorescent analysis of HeLa cells, using Histone H3 Antibody.