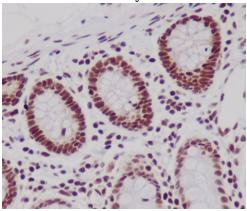

Immunohistochemical analysis of paraffinembedded human colon, using Histone H3 Antibody.