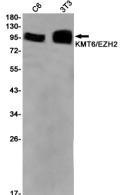

#### Ig Type

Rabbit IgG Applications WB, IHC-P, ICC/IF, FC Dilutions WB: 1/1000 IHC: 1/50 ICC/IF: 1/50 FC: 1/20 Validations

Western blot detection of KMT6/EZH2 in C6,3T3 cell lysates using KMT6/EZH2 Rabbit pAb(1:1000 diluted).Predicted band size:85kDa.Observed band size:98kDa.