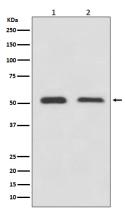

## **Validations**

Immunohistochemical analysis of paraffinembedded mouse kidney, using ATF4 Antibody.

Western blot analysis of ATF4 expression in (1) HeLa cell lysate; (2) 3T3 cell lysate.

Immunofluorescent analysis of 293 cells, using ATF4 Antibody.