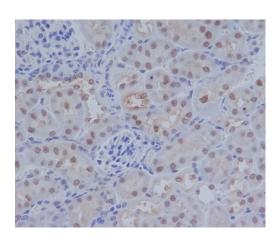

## **Validations**

Immunohistochemical analysis of paraffinembedded mouse kidney, using ATF4 Antibody.

Western blot analysis of ATF4 expression in (1) HeLa cell lysate; (2) 3T3 cell lysate.

Immunofluorescent analysis of 293 cells, using ATF4 Antibody.