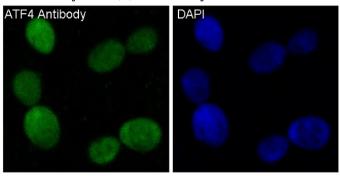

## **Validations**

Immunohistochemical analysis of paraffinembedded mouse kidney, using ATF4 Antibody.

Western blot analysis of ATF4 expression in (1) HeLa cell lysate; (2) 3T3 cell lysate.

Immunofluorescent analysis of 293 cells, using ATF4 Antibody.