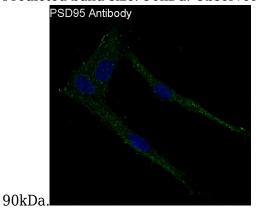

Mouse, Rat

## **Antibody description**

PSD95 Rabbit polyclonal antibody

#### Preparation

Antigen: A synthesized peptide derived from human PSD95

## Formulation

Rabbit IgG in phosphate buffered saline , pH 7.4, 150mM NaCl, 0.02% sodium azide and 50% glycerol.

#### Storage

Store at 4°C short term. Store at -20°C long term. Avoid freeze / thaw cycle.

## Clonality

Polyclonal

## Ig Type

Rabbit IgG

## Applications

WB, IHC-P, ICC/IF, IP, FC

#### Dilutions

WB: 1/500-1/2000

IHC: 1/50-1/200

ICC/IF: 1/50-1/200

IP: 1/20 FC: 1/20

# Validations



#### Western blot analysis of PSD95 expression in



Mouse brain tissue lysate. <sup>17kDa-</sup>

Western blot analysis of extracts from rat brain using PSD95 Rabbit pAb at 1:1000 dilution. Predicted band size: 90kDa. Observed band size:



Immunofluorescent analysis of U87-MG cells, using PSD95 Antibody .