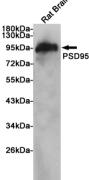

#### Western blot analysis of PSD95 expression in

Mouse brain tissue lysate. <sup>17kDa-</sup>

Western blot analysis of extracts from rat brain using PSD95 Rabbit pAb at 1:1000 dilution. Predicted band size: 90kDa. Observed band size: