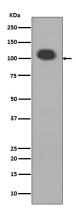

#### Western blot analysis of PSD95 expression in

Mouse brain tissue lysate. <sup>17kDa-</sup>

Western blot analysis of extracts from rat brain using PSD95 Rabbit pAb at 1:1000 dilution. Predicted band size: 90kDa. Observed band size: