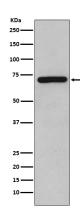

WB: 1/500-1/2000

IHC: 1/50-1/200

ICC/IF: 1/50-1/200

IP: 1/50 FC: 1/40

**Validations** 

Western blot analysis of RelB expression in Raji cell lysate.