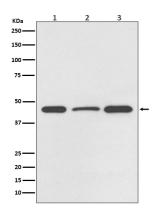

## **Validations**

Western blot analysis of DUSP1 expression in (1) HeLa cell lysate; (2) NIH/3T3 cell lysate; (3) PC-12

Western blot analysis of extracts from 293T, MCF7 and Hela cells using DUSP1 rabbit pAb at 1:1000 dilution. Predicted band size: 40kDa. Observed band size: 40kDa.