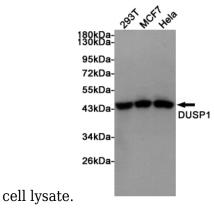

## **Validations**

Western blot analysis of DUSP1 expression in (1) HeLa cell lysate; (2) NIH/3T3 cell lysate; (3) PC-12

Western blot analysis of extracts from 293T, MCF7 and Hela cells using DUSP1 rabbit pAb at 1:1000 dilution. Predicted band size: 40kDa. Observed band size: 40kDa.