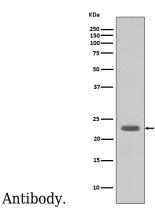

## **Validations**

Immunofluorescent analysis of Raji cells, using Bim Antibody.

Immunohistochemical analysis of paraffinembedded human cervix cancer, using Bim

Western blot analysis of Bim expression in A431 cell lysate.