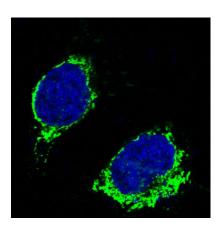

## **Validations**

Immunofluorescent analysis of Raji cells, using Bim Antibody.

Immunohistochemical analysis of paraffinembedded human cervix cancer, using Bim

Western blot analysis of Bim expression in A431 cell lysate.