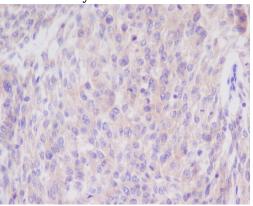

## **Validations**

Immunofluorescent analysis of Raji cells, using Bim Antibody.

Immunohistochemical analysis of paraffinembedded human cervix cancer, using Bim

Western blot analysis of Bim expression in A431 cell lysate.