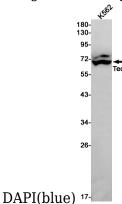

## **Validations**

Immunocytochemistry of Tec(green) in Hela cells using Tec Rabbit pAb at dilution 1/50, and

Western blot detection of Tec in K562 cell lysates using Tec Rabbit pAb(1:1000 diluted). Predicted band size:74kDa. Observed band size:58-75kDa.