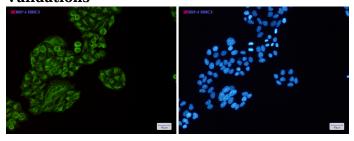

## **Validations**

Immunocytochemistry of Tec(green) in Hela cells using Tec Rabbit pAb at dilution 1/50, and

Western blot detection of Tec in K562 cell lysates using Tec Rabbit pAb(1:1000 diluted). Predicted band size:74kDa. Observed band size:58-75kDa.