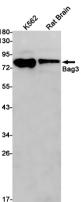

FC: 1/20

**Validations** 

Western blot detection of Bag3 in K562,Rat Brain cell lysates using Bag3 Rabbit pAb(1:1000 diluted).Predicted band size:62kDa.Observed band size:80kDa.