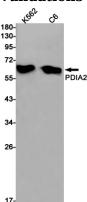

FC: 1/20

**Validations** 

Western blot detection of PDIA2 in K562,C6 cell lysates using PDIA2 Rabbit pAb(1:1000 diluted).Predicted band size:58kDa.Observed band size:58kDa.