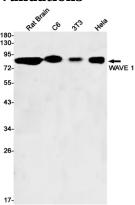

FC: 1/50

**Validations** 

Western blot detection of WAVE 1 in Rat Brain,C6,3T3,Hela cell lysates using WAVE 1 Rabbit pAb(1:1000 diluted).Predicted band size:62kDa.Observed band size:90kDa.