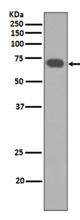

## Validations

Western blot analysis of YAP1 expression in A549 cell lysates using YAP1 antibody at 1/500 dilution.Predicted band size:65KDa.Observed

band size:65KDa.

Western blot analysis of YAP expression in HeLa cell lysates.