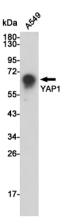

## Validations

Western blot analysis of YAP1 expression in A549 cell lysates using YAP1 antibody at 1/500 dilution.Predicted band size:65KDa.Observed

band size:65KDa.

Western blot analysis of YAP expression in HeLa cell lysates.