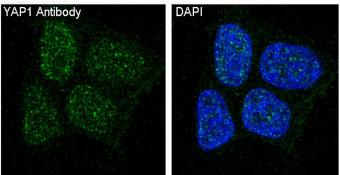

dy

## Specificity

Human

## **Antibody description**

YAP1 Rabbit polyclonal antibody

## Preparation

Antigen: A synthesized peptide derived from human YAP1

## Formulation

Rabbit IgG in phosphate buffered saline , pH 7.4, 150mM NaCl, 0.02% sodium azide and 50% glycerol.

#### Storage

Store at 4°C short term. Store at -20°C long term. Avoid freeze / thaw cycle.

#### Clonality

Polyclonal

#### Ig Type

Rabbit IgG

#### Applications

WB, IHC-P, ICC/IF, IP, FC

#### Dilutions

WB: 1/5000-1/10000

IHC: 1/50-1/100

ICC/IF: 1/50-1/100

IP: 1/50

FC: 1/50

## Validations



Western blot analysis of YAP1 expression in A549 cell lysates using YAP1 antibody at 1/500 dilution.Predicted band size:65KDa.Observed



band size:65KDa.

Western blot analysis of YAP expression in HeLa cell lysates.



Immunofluorescent analysis of MCF7 cells, using YAP1 Antibody .





# **Anti-YAP1 Rabbit antibody**







Immunohistochemical analysis of paraffinembedded human uterus, using YAP1 Antibody.