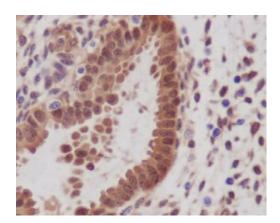

# **Anti-YAP1 Rabbit antibody**

Immunohistochemical analysis of paraffinembedded human uterus, using YAP1 Antibody.