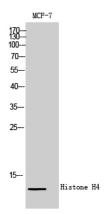

4 Rabbit antibody

# Specificity

Human, Mouse, Rat, Monkey

## **Antibody description**

Histone H4 Rabbit polyclonal antibody

#### Preparation

Antigen: The antiserum was produced against synthesized peptide derived from human Histone H4. AA range:6-55

## Formulation

Liquid in PBS containing 50% glycerol, 0.5% BSA and 0.02% sodium azide.

#### Storage

Store at 4°C short term. Store at -20°C long term. Avoid freeze / thaw cycle.

#### Clonality

Polyclonal

#### Ig Type

Unknown

#### Applications

WB, IHC-P, ICC/IF, ELISA

## Dilutions

WB: 1/500 - 1/2000 IHC: 1/100 - 1/300 IF: 1/200 - 1/1000 ELISA: 1/5000 Validations



Western blot detection of Histone H4 in COS7 and Hela cell lysates using Histone H4 rabbit pAb (1:2000 diluted).Predicted band size:11kDa.Observed band size:11kDa.



Western Blot analysis of MCF-7 cells using Histone H4 Polyclonal Antibody