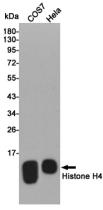

## Dilutions

WB: 1/500 - 1/2000 IHC: 1/100 - 1/300 IF: 1/200 - 1/1000 ELISA: 1/5000 Validations

Western blot detection of Histone H4 in COS7 and Hela cell lysates using Histone H4 rabbit pAb (1:2000 diluted).Predicted band size:11kDa.Observed band size:11kDa.