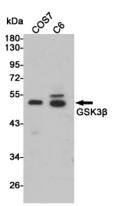

# Dilutions

IF: 1/50-200

WB: 1/500 - 1/2000

IHC: 1/100 - 1/300

ELISA: 1/20000 Validations

Western blot detection of GSK3u03b2 in COS7 and C6 cell lysates using GSK3u03b2 rabbit pAb (1:2000 diluted).Predicted band size:46kDa.Observed band size:46kDa.