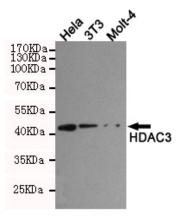

## Validations

Western blot analysis of extracts from Hela,Molt-4 and 3T3 cells using HDAC3 rabbit pAb (dilution 1:1000).Predicted band size:49KDa.Observed band size:49KDa.