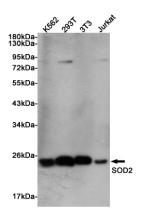

#### **Validations**

Western blot detection of SOD2 in K562, 293T, 3T3 and Jurkat lysates using SOD2 Rabbit pAb (1:1000 diluted). Predicted band size: 25KDa. Observed band size:22KDa.

Western blot detection of SOD2 in 293, COS7, C6, 3T3 and Hela lysates using SOD2 Rabbit pAb (1:1000 diluted). Predicted band size: 25KDa.