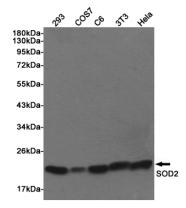

#### **Validations**

Western blot detection of SOD2 in K562, 293T, 3T3 and Jurkat lysates using SOD2 Rabbit pAb (1:1000 diluted). Predicted band size: 25KDa. Observed band size:22KDa.

Western blot detection of SOD2 in 293, COS7, C6, 3T3 and Hela lysates using SOD2 Rabbit pAb (1:1000 diluted). Predicted band size: 25KDa.

Observed band size:22KDa.

Western blot detection of SOD2 in HepG2 and Raw264.7 lysates using SOD2 Rabbit pAb (1:1000 diluted). Predicted band size: 25KDa. Observed band size:22KDa.