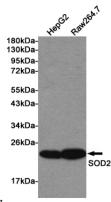

Observed band size:22KDa.

Western blot detection of SOD2 in HepG2 and Raw264.7 lysates using SOD2 Rabbit pAb (1:1000 diluted). Predicted band size: 25KDa. Observed band size:22KDa.