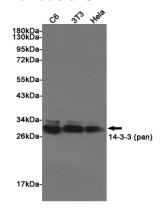

#### **Validations**

Western blot detection of 14-3-3 (pan) in C6, 3T3 and Hela cell lysates using 14-3-3 (pan) Rabbit pAb (1:500 diluted). Predicted band size: 27~29KDa. Observed band size:27~29KDa.

Western blot detection of 14-3-3 (pan) in Rat Hippocampus, Rat Cerebral Cortex and Rat Brain lysates using 14-3-3 (pan) Rabbit pAb (1:500 diluted). Predicted band size: 27~29KDa.