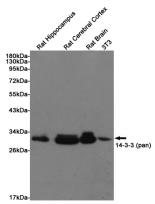

#### **Validations**

Western blot detection of 14-3-3 (pan) in C6, 3T3 and Hela cell lysates using 14-3-3 (pan) Rabbit pAb (1:500 diluted). Predicted band size: 27~29KDa. Observed band size:27~29KDa.

Western blot detection of 14-3-3 (pan) in Rat Hippocampus, Rat Cerebral Cortex and Rat Brain lysates using 14-3-3 (pan) Rabbit pAb (1:500 diluted). Predicted band size: 27~29KDa.

Observed band size:27~29KDa.