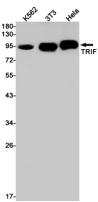

IP: 1/20

**Validations** 

Western blot detection of TRIF in K562,3T3,Hela cell lysates using TRIF Rabbit pAb(1:1000 diluted).Predicted band size:76kDa.Observed band size:98kDa.