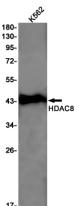

FC: 1/20

IP: 1/20

**Validations** 

Western blot detection of HDAC8 in K562 cell lysates using HDAC8 Rabbit pAb(1:1000 diluted). Predicted band size:42kDa. Observed band size:42kDa.