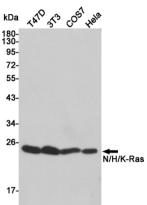

## Validations

Western blot detection of N/H/K-Ras in T47D,3T3,COS7 and Hela cell lysates using N/H/K-Ras rabbit pAb (1:1000 diluted).Predicted band size:17kDa.Observed band size:17kDa.