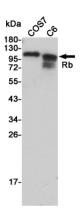

**Dilutions** 

WB: 1/500 - 1/2000

IHC: 1/100 - 1/300

IF: 1/200 - 1/1000

ELISA: 1/20000 **Validations** 

Western blot detection of Rb in COS7 and C6 cell lysates using Rb Rabbit pAb (1:2000 diluted). Predicted band size:106KDa. Observed band size:110KDa.