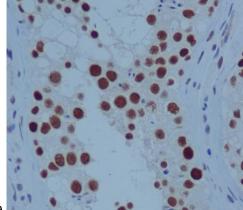

cell lysate.

Immunohistochemical analysis of paraffinembedded human testis, using PARP Antibody.