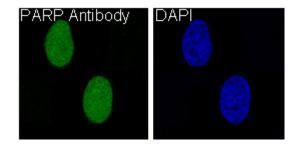

# Anti-PARP1 Rabbit antibody

Catalog Number: 167101

Immunofluorescent analysis of Hela cells, using PARP Antibody .