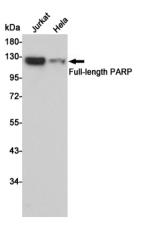

## Validations

Western blot analysis of PARP expression in Jurkat and Hela cell lysates using PARP antibody at 1/1000 dilution.Predicted band size:113KDa.Observed band size:113KDa.

Western blot analysis of PARP expression in Jurkat