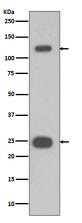

## Validations

Western blot analysis of PARP expression in Jurkat and Hela cell lysates using PARP antibody at 1/1000 dilution.Predicted band size:113KDa.Observed band size:113KDa.

Western blot analysis of PARP expression in Jurkat

cell lysate.

Immunohistochemical analysis of paraffinembedded human testis, using PARP Antibody.