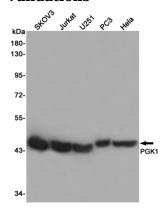

#### **Validations**

Western blot analysis of PGK1 expression in SKOV3, Jurkat, U251, PC3 and Hela cell lysates using PGK1 antibody at 1/1000 dilution. Predicted band size: 44KDa. Observed band size: 44KDa.