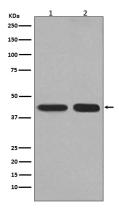

Western blot analysis of PGK1 expression in (1) HepG2 cell lysate; (2) Mouse kidney lysate.