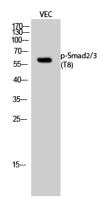

#### Validations

Western Blot analysis of VEC cells using Phospho-Smad2/3 (T8) Polyclonal Antibody

Western Blot analysis of various cells using Phospho-Smad2/3 (T8) Polyclonal Antibody