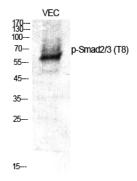

#### Validations

Western Blot analysis of VEC cells using Phospho-Smad2/3 (T8) Polyclonal Antibody

Western Blot analysis of various cells using Phospho-Smad2/3 (T8) Polyclonal Antibody