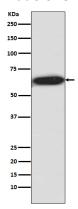

**Dilutions** 

WB: 1/500-1/2000

IP: 1/30

**Validations** 

Western blot analysis of SK61 phosphorylation expression in HEK293 cell lysate.