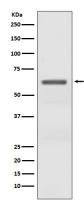

**Applications** 

WB

**Dilutions** 

WB: 1/500-1/2000

**Validations** 

Western blot analysis of Phospho-AMPK alpha (T172) expression in Mouse heart lysate.