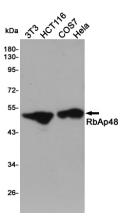

## Validations

Western blot analysis of extracts from 3T3, HCT116, COS7 and Hela cells using RbAp48 Rabbit pAb at 1:1000 dilution. Predicted band size: 48kDa. Observed band size: 48kDa.

Western blot analysis of RbAp48 expression in Jurkat cell lysate.