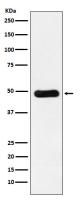

## Validations

Western blot analysis of extracts from 3T3, HCT116, COS7 and Hela cells using RbAp48 Rabbit pAb at 1:1000 dilution. Predicted band size: 48kDa. Observed band size: 48kDa.

Western blot analysis of RbAp48 expression in Jurkat cell lysate.