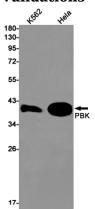

IHC: 1/20-1/100

IP: 1/20

**Validations** 

Western blot detection of PBK in K562,Hela cell lysates using PBK Rabbit pAb(1:1000 diluted).Predicted band size:36kDa.Observed band size:40kDa.