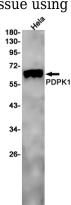

#### **Validations**

Immunohistochemistry of PDPK1 in paraffinembedded Human colon cancer tissue using

PDPK1 Rabbit pAb at dilution 1/20 17-

Western blot detection of PDPK1 in Hela cell lysates using PDPK1 Rabbit pAb(1:1000 diluted). Predicted band size:63kDa. Observed band size:63kDa.