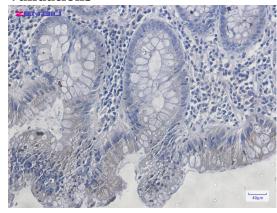

#### **Validations**

Immunohistochemistry of PDPK1 in paraffinembedded Human colon cancer tissue using

PDPK1 Rabbit pAb at dilution 1/20 17-

Western blot detection of PDPK1 in Hela cell lysates using PDPK1 Rabbit pAb(1:1000 diluted). Predicted band size:63kDa. Observed band size:63kDa.