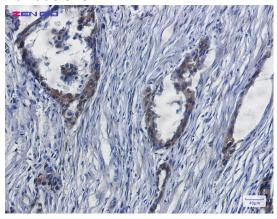

IHC: 1/20-1/100

FC: 1/20

IP: 1/20

**Validations** 

Immunohistochemistry of YAP1 in paraffinembedded Human lung cancer tissue using YAP1

Rabbit pAb at dilution 1/20

Western blot detection of YAP1 in Hela cell lysates using YAP1 Rabbit pAb(1:1000 diluted). Predicted band size:55KDa. Observed band size:65KDa.