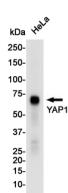

IHC: 1/20-1/100

FC: 1/20

IP: 1/20

**Validations** 

Immunohistochemistry of YAP1 in paraffinembedded Human lung cancer tissue using YAP1

Rabbit pAb at dilution 1/20

Western blot detection of YAP1 in Hela cell lysates using YAP1 Rabbit pAb(1:1000 diluted). Predicted band size:55KDa. Observed band size:65KDa.