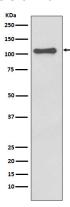

**Anti-NLRP3 Rabbit antibody**

Catalog Number: 167029



**Product name** 

Anti-NLRP3 Rabbit antibody

**Specificity** 

Mouse, Rat

**Antibody description** 

NLRP3 Rabbit polyclonal antibody

Preparation

Antigen: A synthesized peptide derived from human NALP3

**Formulation** 

Rabbit IgG in phosphate buffered saline, pH 7.4, 150mM NaCl, 0.02% sodium azide and 50% glycerol.

Storage

Store at 4°C short term. Store at -20°C long term. Avoid freeze / thaw cycle.

**Clonality** 

Polyclonal

Ig Type

Rabbit IgG

**Applications** 

WB, IHC-P, ICC/IF, IP, FC

**Dilutions** 

WB: 1/500-1/2000

IHC: 1/50-1/200

ICC/IF: 1/50-1/200

IP: 1/20 **Validations** 



Immunohistochemical analysis of paraffinembedded human lung carcinoma, using NALP3



Immunofluorescent analysis of Raw264.7 cells,



using NALP3 Antibody.

Western blot analysis of NLRP3 expression in SH-SY5Y cell lysate.