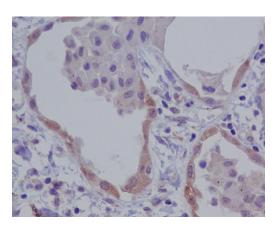

IHC: 1/50-1/200

ICC/IF: 1/50-1/200

IP: 1/20 **Validations** 

Immunohistochemical analysis of paraffinembedded human lung carcinoma, using NALP3

Immunofluorescent analysis of Raw264.7 cells,

using NALP3 Antibody.