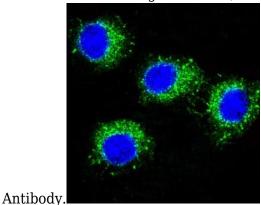

IHC: 1/50-1/200

ICC/IF: 1/50-1/200

IP: 1/20 **Validations** 

Immunohistochemical analysis of paraffinembedded human lung carcinoma, using NALP3

Immunofluorescent analysis of Raw264.7 cells,

using NALP3 Antibody.