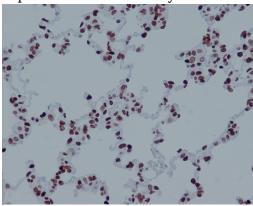

#### **Dilutions**

WB: 1/500-1/2000

IHC: 1/50-1/200

ICC/IF: 1/50-1/200

FC: 1/50 **Validations** 

Western blot analysis of Acetyl-Histone H4 (K16) expression in HeLa cell lysate treated with TSA.

Immunohistochemical analysis of paraffinembedded rat lung, using Histone H4 (acetyl K16) Antibody.