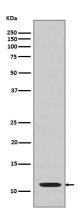

#### **Dilutions**

WB: 1/500-1/2000

IHC: 1/50-1/200

ICC/IF: 1/50-1/200

FC: 1/50 **Validations** 

Western blot analysis of Acetyl-Histone H4 (K16) expression in HeLa cell lysate treated with TSA.

Immunohistochemical analysis of paraffinembedded rat lung, using Histone H4 (acetyl K16) Antibody.