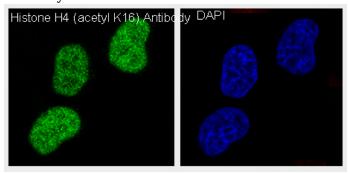

 $Immun of luorescent\ analysis\ of\ HeLa\ cells\ treated$  with TSA, using Histone H4 (acetyl K16) Antibody

.