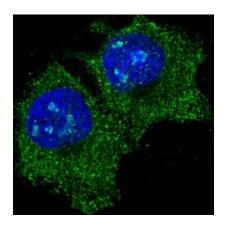

## **Validations**

Immunofluorescent analysis of Hela cells, using

eIF5A Antibody.

Western blot analysis of eIF5A expression in Jurkat cell lysate.

Immunohistochemical analysis of paraffinembedded human uterus cancer, using eIF5A Antibody.