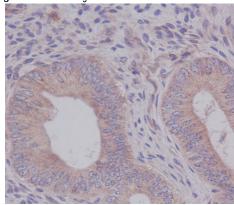

## **Validations**

Immunofluorescent analysis of Hela cells, using

eIF5A Antibody.

Western blot analysis of eIF5A expression in Jurkat cell lysate.

Immunohistochemical analysis of paraffinembedded human uterus cancer, using eIF5A Antibody.