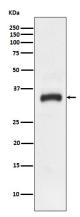

**Dilutions** 

WB: 1/500-1/2000

IHC: 1/50-1/200

**Validations** 

Western blot analysis of JAM1 expression in HeLa

cell lysate.

Immunohistochemical analysis of paraffinembedded human blader cancer, using JAM1 Antibody.