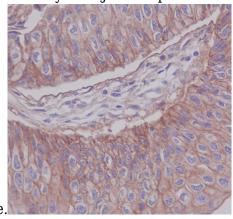

**Dilutions** 

WB: 1/500-1/2000

IHC: 1/50-1/200

**Validations** 

Western blot analysis of JAM1 expression in HeLa

cell lysate.

Immunohistochemical analysis of paraffinembedded human blader cancer, using JAM1 Antibody.