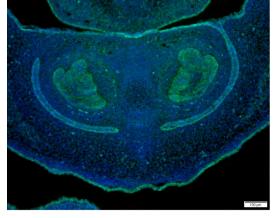

## Validations

Western blot detection of YAP1 in Hela cell lysates using YAP1 Rabbit pAb(1:1000 diluted).Predicted band size:55kDa.Observed band size:70-75kDa.

Immunofluorescent analysis of mouse embryo tissue, using YAP1 Antibody .