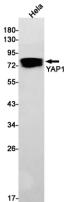

## Validations

Western blot detection of YAP1 in Hela cell lysates using YAP1 Rabbit pAb(1:1000 diluted).Predicted band size:55kDa.Observed band size:70-75kDa.

Immunofluorescent analysis of mouse embryo tissue, using YAP1 Antibody .