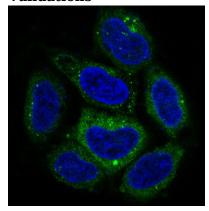

#### **Validations**

Immunofluorescent analysis of Hela cells, using

p62/SQSTM1 Antibody.

Western blot analysis of p62/SQSTM1 expression in C2C12,THP-1,3T3,Jurkat and Hela cell lysates using p62/SQSTM1 antibody at 1/1000 dilution.Predicted band size:47KDa.Observed band size:62KDa.