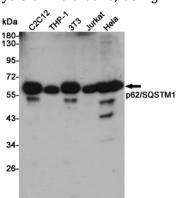

#### **Validations**

Immunofluorescent analysis of Hela cells, using

p62/SQSTM1 Antibody.

Western blot analysis of p62/SQSTM1 expression in C2C12,THP-1,3T3,Jurkat and Hela cell lysates using p62/SQSTM1 antibody at 1/1000 dilution.Predicted band size:47KDa.Observed band size:62KDa.