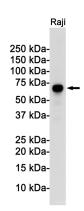

IHC: 1/20

ICC/IF: 1/20-1/100

FC: 1/20

IP: 1/20

**Validations** 

Western blot detection of Rel B in Raji cell lysates using Rel B Rabbit pAb(1:1000 diluted). Predicted band size:62KDa. Observed band size:62KDa.