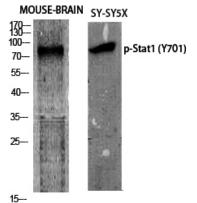

#### Validations

Western Blot analysis of various cells using Phospho-Stat1 (Y701) Polyclonal Antibody