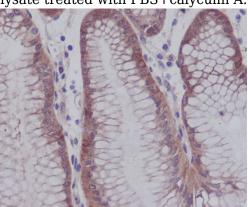

IHC: 1/50-1/200

**Validations** 

Western blot analysis of Phospho-YAP1 (S127) expression in (1) HeLa cell lysate; (2) HeLa cell lysate treated with FBS+calyculin A.

Immunohistochemical analysis of paraffinembedded human stomach, using Phospho-YAP1 (S127) Antibody.