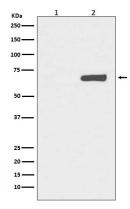

IHC: 1/50-1/200

**Validations** 

Western blot analysis of Phospho-YAP1 (S127) expression in (1) HeLa cell lysate; (2) HeLa cell lysate treated with FBS+calyculin A.

Immunohistochemical analysis of paraffinembedded human stomach, using Phospho-YAP1 (S127) Antibody.