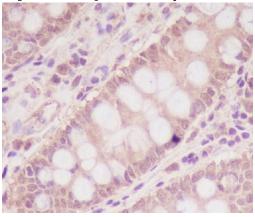

# Validations

Western blot analysis of extracts of M6PR expression in Jurkat cell lysate.

Immunohistochemical analysis of paraffinembedded human colon, using M6PR Antibody.