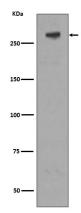

# Validations

Western blot analysis of extracts of M6PR expression in Jurkat cell lysate.

Immunohistochemical analysis of paraffinembedded human colon, using M6PR Antibody.