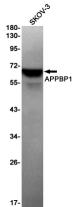

### Validations

Western blot detection of APPBP1 in SKOV-3 cell lysates using APPBP1 Rabbit pAb(1:1000 diluted).Predicted band size:60KDa.Observed band size:60KDa.