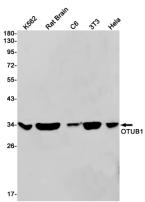

IP: 1/20

**Validations** 

Western blot detection of OTUB1 in K562,Rat Brain,C6,3T3,Hela cell lysates using OTUB1 Rabbit pAb(1:1000 diluted).Predicted band size:31kDa.Observed band size:31kDa.